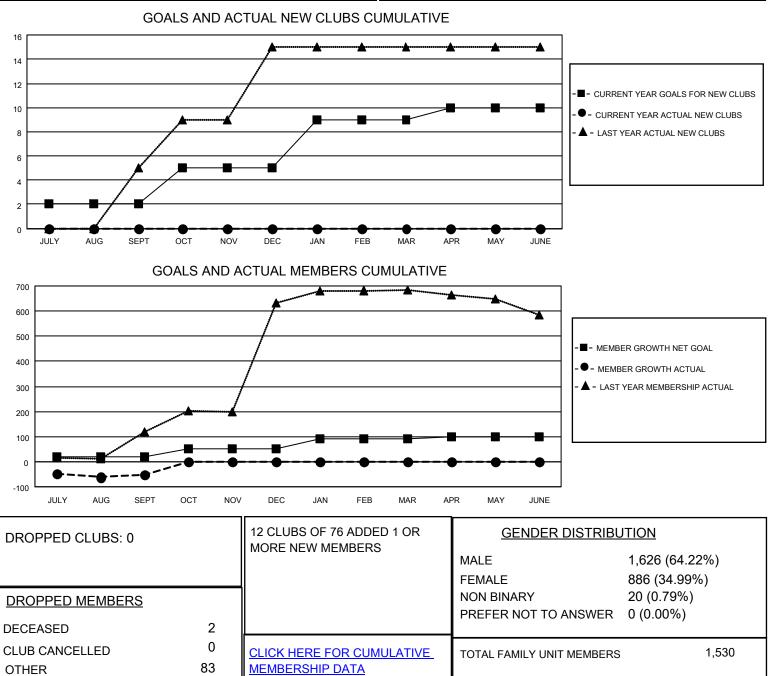

## LOCATION INDIA

District 324 L

Results as of: 9/30/2022

| Clubs                 |               |           |               | Members               |                        |                         |                                                    |
|-----------------------|---------------|-----------|---------------|-----------------------|------------------------|-------------------------|----------------------------------------------------|
| RESULTS FOR 2022-2023 |               |           |               | RESULTS FOR 2022-2023 |                        |                         |                                                    |
| QUARTER               | NEW CLUB GOAL | NEW CLUBS | DROPPED CLUBS | QUARTER               | BER GROWTH NET<br>GOAL | MEMBER GROWTH<br>ACTUAL | DROPPED<br>MEMBERS ACTUAL<br>(including transfers) |
| JULY/AUG/SEPT         | 2             | 0         | 0             | JULY/AUG/SEPT         | 20                     | 48                      | 85                                                 |
| OCT/NOV/DEC           | 3             | 0         | 0             | OCT/NOV/DEC           | 30                     | 0                       | 0                                                  |
| JAN/FEB/MAR           | 4             | 0         | 0             | JAN/FEB/MAR           | 40                     | 0                       | 0                                                  |
| APR/MAY/JUNE          | 1             | 0         | 0             | APR/MAY/JUNE          | 10                     | 0                       | 0                                                  |

TOTAL

© Copyright 2022, Lions Clubs International, All Rights Reserved.

85

971

FAMILY MEMBERS PAYING HALF DUES